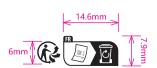

## TSA Instruction Manual

The original number is 0-0-0. To set your own password, please follow these steps:

- 1. Put the dials (B) at its original number 0-0-0
- 2. Press down the reset button (C) with a tool until hear the "click" sound.
- 3. Set your own password by turning the dials(B), for example 8-8-8.
- 4. Push the button (A)towards to the direction of arrow, the reset Button(C) will be back when you hear the "click" sound
- 5. Please repeat the above steps to reset the number

## DE TSA Bedienungsanleitung

Die ursprüngliche Nummer ist 0-0-0. Um Ihr eigenes Passwort einzugeben, befolgen Sie bitte folgende Schritte:

- 1. Stellen Sie die Ziffern (B) auf die originale Nummer 0-0-0
- 2. Drücken Sie den Reset-Knopf (C) mit einem Werkzeug nach unten, bis ein Klick zu hören ist.
- 3. Stellen Sie Ihr eigenes Passwort ein, indem Sie die Einstellräder (B) drehen, zum Beispiel 8-8-8.
- 4. Drücken Sie die Taste (A) in Pfeilrichtung, die Reset-Taste Taste (C) springt zurück, wenn Sie den Klick hören. GFA Contil
- 5. Bitte wiederholen Sie die obigen Schritte, um die Nummer erneut zu senden

Tel.; +49 (40) 52 47 431-0 Fax.: +49 (40) 52 47 431-96 E-mail: info/5

Le code d'origine est 0-0-0. Pour créer votre mot de passe, veuillez suivre les étapes suivantes :

- 1. Placez les molettes (B) sur leur chiffre d'origine 0-0-0.
- 2. Enfoncez le bouton de réinitialisation (C) avec un outil jusqu'à entendre le son « clic ».
- 3. Créez votre mot de passe en tournant les molettes (B) sur 8-8-8, par exemple.
- 4. Poussez le bouton (A) en direction de la flèche. Le bouton de réinitialisation (C) sera revenu à sa position quand vous entendrez le son « clic ».
- 5. Veuillez répéter les étapes ci-dessus pour renvoyer le numéro.

## TSA Instructiehandleiding

De originele cijfercombinatie is 0-0-0. Om uw eigen combinatie in te voeren moet u de volgende stappen volgen:

- 1. Stel de draaischijfjes in op de originele cijfercombinatie: 0-0-0
- 2. Druk op de reset-knop (C) met een stuk gereedschap tot u een "klik" hoort.
- 3. Stel uw eigen cijfercombinatie in door de schijfjes te draaien (B), bijvoorbeeld 8-8-8.
- 4. Druk de knop (A) in de richting van het pijltje. De reset-knop (C) schiet weer in oorspronkelijke positie wanneer u een "klik" geluid hoort.
- 5. U kunt de bovenstaande stappen volgen of de cijfercombinatie te wijzigen