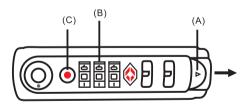

## TSA Instruction Manual

The original number is 0-0-0. To set your own password, please follow these steps:

- 1. Put the dials (B) at its original number 0-0-0
- 2. Press down the reset button (C) with a tool until hear the "click" sound.
- 3. Set your own password by turning the dials(B), for example 8-8-8.
- 4. Push the button (A)towards to the direction of arrow, the reset Button(C) will be back when you hear the "click" sound
- 5. Please repeat the above steps to reset the number

## DE TSA Bedienungsanleitung

Die ursprüngliche Nummer ist 0-0-0. Um Ihr eigenes Passwort einzugeben, befolgen Sie bitte folgende Schritte:

- 1. Stellen Sie die Ziffern (B) auf die originale Nummer 0-0-0
- 2. Drücken Sie den Reset-Knopf (C) mit einem Werkzeug nach unten, bis ein Klick zu hören ist.
- 3. Stellen Sie Ihr eigenes Passwort ein, indem Sie die Einstellräder (B) drehen, zum Beispiel 8-8-8.
- 4. Drücken Sie die Taste (A) in Pfeilrichtung, die Reset-Taste Taste (C) springt zurück, wenn Sie den Klick hören. GFA Contil
- 5. Bitte wiederholen Sie die obigen Schritte, um die Nummer erneut zu senden

Tel.; +49 (40) 52 47 431-0 Fax.: +49 (40) 52 47 431-96 E-mail: info/5

Le code d'origine est 0-0-0. Pour créer votre mot de passe, veuillez suivre les étapes suivantes :

- 1. Placez les molettes (B) sur leur chiffre d'origine 0-0-0.
- 2. Enfoncez le bouton de réinitialisation (C) avec un outil jusqu'à entendre le son « clic ».
- 3. Créez votre mot de passe en tournant les molettes (B) sur 8-8-8, par exemple.
- 4. Poussez le bouton (A) en direction de la flèche. Le bouton de réinitialisation (C) sera revenu à sa position quand vous entendrez le son « clic ».
- 5. Veuillez répéter les étapes ci-dessus pour renvoyer le numéro.

## TSA Instructiehandleiding

De originele cijfercombinatie is 0-0-0. Om uw eigen combinatie in te voeren moet u de volgende stappen volgen:

- 1. Stel de draaischijfjes in op de originele cijfercombinatie: 0-0-0
- 2. Druk op de reset-knop (C) met een stuk gereedschap tot u een "klik" hoort.
- 3. Stel uw eigen cijfercombinatie in door de schijfjes te draaien (B), bijvoorbeeld 8-8-8.
- 4. Druk de knop (A) in de richting van het pijltje. De reset-knop (C) schiet weer in oorspronkelijke positie wanneer u een "klik" geluid hoort.
- 5. U kunt de bovenstaande stappen volgen of de cijfercombinatie te wijzigen